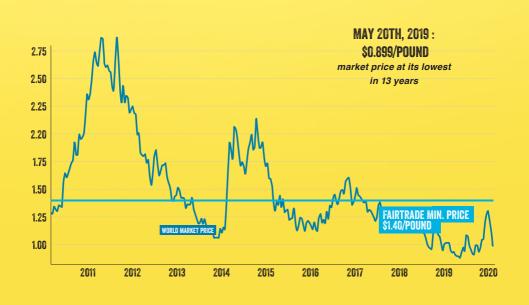

#### THE RIGHT PRICE

Coffee is one of the most valuable commodities on earth but the market price constantly fluctuates. Often, the price does not even cover the production costs. It makes long-term investments impossible for farmers and drives many of them out of a job.

Fairtrade is the only certifier to implement a <u>Guaranteed Minimum</u> <u>Price</u>, a safety net that farmers can count on.